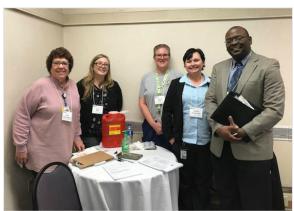

## Immunize Kansas Coalition Educational Legislative Reception Recap

- Wednesday, January 24<sup>th</sup> at Maner Conference Center in Topeka
  - Coordinated with KAFP on date and time. Their event was held across the hall.
  - Promoted event to legislators with paper mail invitation, two electronic invitations, and paper invitation & personal invitations by Dr. Eplee
  - IKC Education and Awareness Team (Dan Leong, Team Lead) organized the event
- Estimated Attendance
  - o 26 Representatives
  - 8 Senators
  - o 13 IKC Members
  - o 23 Physicians, KAFP Members, & Guests of Legislators
    - Total Estimated Attendance = about 70
- The Shawnee County Health Department administered 15 shots at the event! (About 12 or 13 legislators and 2 or 3 event staff). Thank you to Carrie Delfs and Deanna Miles.
  - Director of Sales at the conference center listened to all the presentations and talked with us about challenges of access to healthcare with employees. She later asked about how to host a flu clinic at their work place.
- Attendees enjoyed hors d'oeuvres and drinks throughout the event.
- Dr. John Eplee acted as moderator.
- KDHE Secretary Jeff Andersen was introduced and made remarks.
- Dr. Eplee and Dr. Lakin presented.
  - Copy of the PowerPoint can be found on the IKC members page with today's meeting information <u>www.immunizekansascoalition.org/feb2018.asp</u>
- Joan and Kennis Mann from Kendra's Legacy Foundation and with Families Fighting Flu told their story.
  - o www.kendraslegacyfoundation.org
  - o www.familiesfightingflu.org/family-story/mann-obrien-family
- Facebook post about the event <a href="http://tinyurl.com/IKC-Event-Post">http://tinyurl.com/IKC-Event-Post</a>

Joan and Kennis Mann, Kendra's Legacy Foundation

Carrie Delfs & Deanna Miles, Dr. Greg Lakin

Dr. Eplee presenting

Cindy Olson-Burgess, Carrie Delfs, Deanna Miles, Jennifer VandeVelde, Dan Leong

Legislative event guests