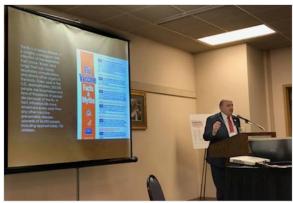

## Immunize Kansas Coalition Educational Legislative Reception Recap

- Wednesday, January 24<sup>th</sup> at Maner Conference Center in Topeka
  - Coordinated with KAFP on date and time. Their event was held across the hall.
  - Promoted event to legislators with paper mail invitation, two electronic invitations, and paper invitation & personal invitations by Dr. Eplee
  - IKC Education and Awareness Team (Dan Leong, Team Lead) organized the event
- Estimated Attendance
  - o 26 Representatives
  - 8 Senators
  - o 13 IKC Members
  - o 23 Physicians, KAFP Members, & Guests of Legislators
    - Total Estimated Attendance = about 70
- The Shawnee County Health Department administered 15 shots at the event! (About 12 or 13 legislators and 2 or 3 event staff). Thank you to Carrie Delfs and Deanna Miles.
  - Director of Sales at the conference center listened to all the presentations and talked with us about challenges of access to healthcare with employees. She later asked about how to host a flu clinic at their work place.
- Attendees enjoyed hors d'oeuvres and drinks throughout the event.
- Dr. John Eplee acted as moderator.
- KDHE Secretary Jeff Andersen was introduced and made remarks.
- Dr. Eplee and Dr. Lakin presented.
  - Copy of the PowerPoint can be found on the IKC members page with today's meeting information <u>www.immunizekansascoalition.org/feb2018.asp</u>
- Joan and Kennis Mann from Kendra's Legacy Foundation and with Families Fighting Flu told their story.
  - o www.kendraslegacyfoundation.org
  - o www.familiesfightingflu.org/family-story/mann-obrien-family
- Facebook post about the event <a href="http://tinyurl.com/IKC-Event-Post">http://tinyurl.com/IKC-Event-Post</a>

Joan and Kennis Mann, Kendra's Legacy Foundation

Carrie Delfs & Deanna Miles, Dr. Greg Lakin

Dr. Eplee presenting

Cindy Olson-Burgess, Carrie Delfs, Deanna Miles, Jennifer VandeVelde, Dan Leong

Legislative event guests